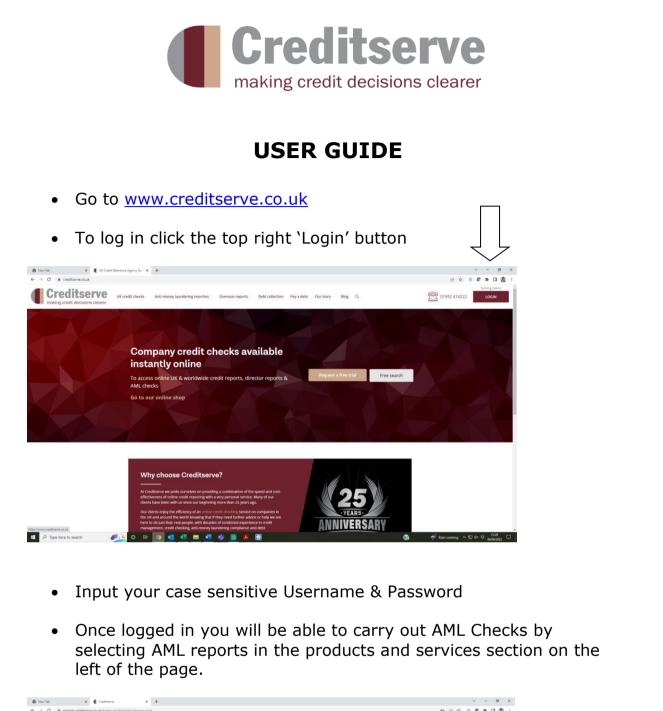

| 😧 New Tab                                                                                                              |                                                                                                              | Creditserve X +                                                                                                                    |                   |         | v – a >                                  |
|------------------------------------------------------------------------------------------------------------------------|--------------------------------------------------------------------------------------------------------------|------------------------------------------------------------------------------------------------------------------------------------|-------------------|---------|------------------------------------------|
|                                                                                                                        |                                                                                                              | .zo.uk/Company/SearchCompany.aspx<br>Call us on                                                                                    |                   |         | 아 남 ☆ 은 문 후 🛛 🧶                          |
|                                                                                                                        | reditserve                                                                                                   | 01992 414222                                                                                                                       |                   | £0.00 ₽ | Logged in as:<br>york999 LOGOUT          |
| Overse | pany search<br>seas search<br>tor search<br>recovery service<br>e shop<br>atron<br>atron<br>ccount<br>redits | Company search<br>Centry<br>United Kingdom<br>Company Type<br>Limited and Non Limited<br>Conduc Disables<br>Urited and Non Limited | Search Mode       | •       |                                          |
| © by ute<br>⊗ Accour<br>© Help                                                                                         | unt history                                                                                                  | SEARCH                                                                                                                             |                   |         |                                          |
| u ア Ty                                                                                                                 | fype here to search                                                                                          | - 🥂 o 🕫 💿 🕵 🕫                                                                                                                      | 4 ¢ <u>0</u> × 88 | ø       | ● Rain coming ヘロ 4+ 専 1831<br>3006/082 日 |